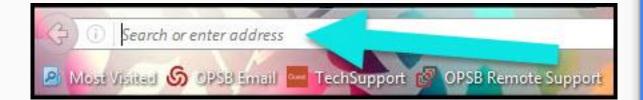

Click on the <u>Google Chrome</u> browser icon.

Type <u>www.google.com</u> into your web

Click on <u>SIGN IN</u> in the upper right hand corner of the browser window.

Type in your child's Google Email address & click "next."