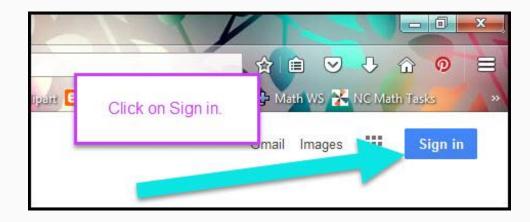

Click on the <u>Google Chrome</u> browser icon.

Type <u>www.google.com</u> into your web

Click on <u>SIGN IN</u> in the upper right hand corner of the browser window.

Type in your child's Google Email address & click "next."