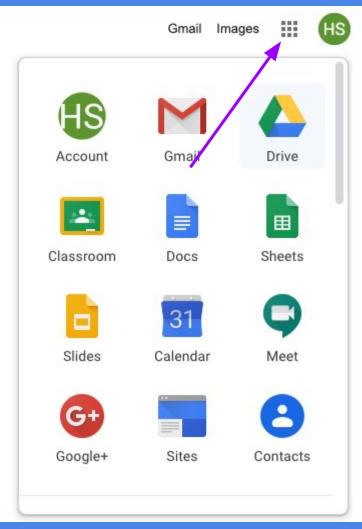

## NOW YOU'LL SEE

that you are signed in to your Google Apps for Education account!

Click on the 9 squares (Waffle/Rubik's Cube) icon in the top right hand corner to see the Google Suite of products

### GOOGLE ICONS TO RECOGNIZE:

Click on the waffle button and then the Google Classroom icon.

Click on the class you wish to view.

Page tools (Left side)

Assignment details