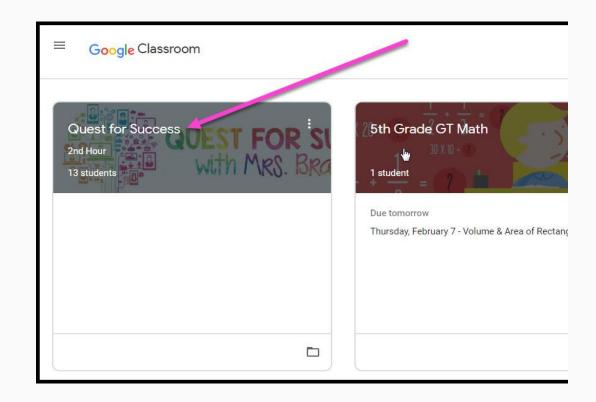

### GOOGLE ICONS TO RECOGNIZE:

Click on the waffle button and then the Google Classroom icon.

Click on the class you wish to view.

Page tools (Left side)

Assignment details