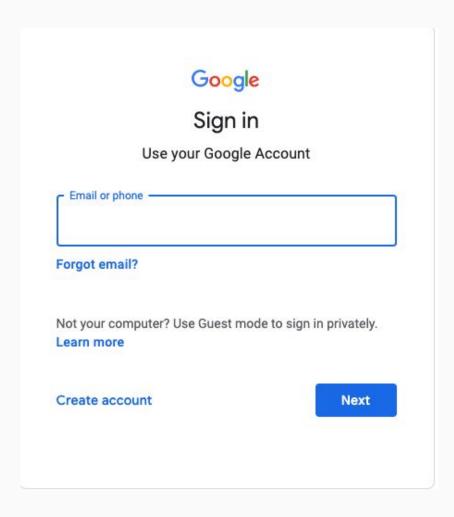

Click on the <u>Google Chrome</u> browser icon.

Type <u>www.google.com</u> into your web

Click on <u>SIGN IN</u> in the upper right hand corner of the browser window.

Type in your child's Google Email address & click "next."

Type in your PASSWORD & click "next."