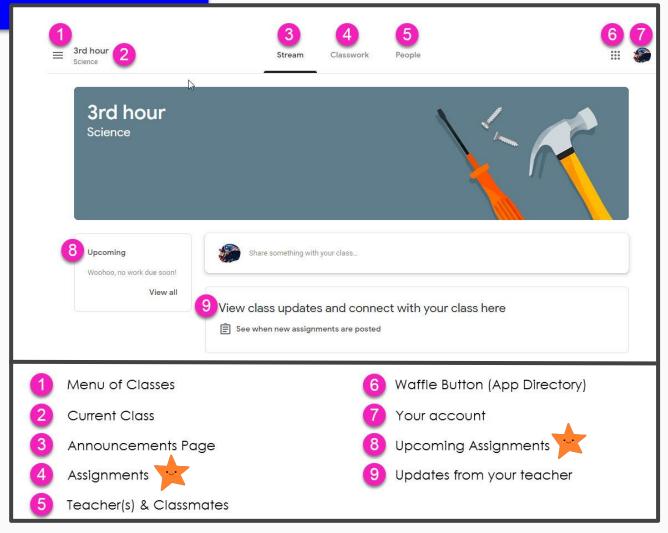

### GOOGLE ICONS TO RECOGNIZE:

Click on the waffle button and then the Google Classroom icon.

Click on the class you wish to view.

Page tools (Left side)

Assignment details