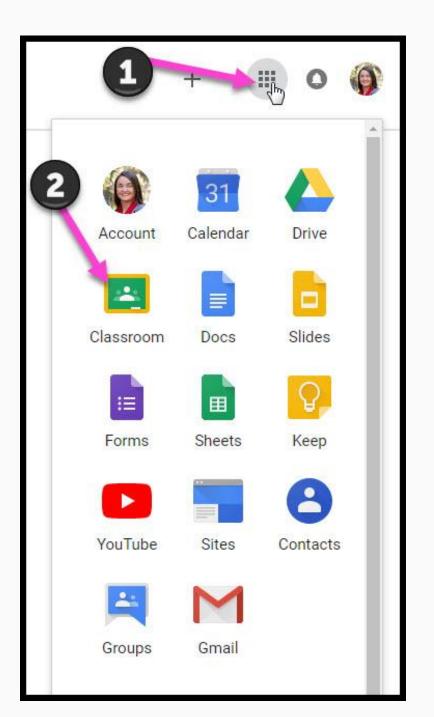

## NOW YOU'LL SEE

that you are signed in to your Google Apps for Education account!

Click on the 9 squares (Waffle/Rubik's Cube) icon in the top right hand corner to see the Google Suite of products

### GOOGLE ICONS TO RECOGNIZE:

Click on the waffle button and then the Google Classroom icon.

Click on the class you wish to view.

Page tools (Left side)

Assignment details