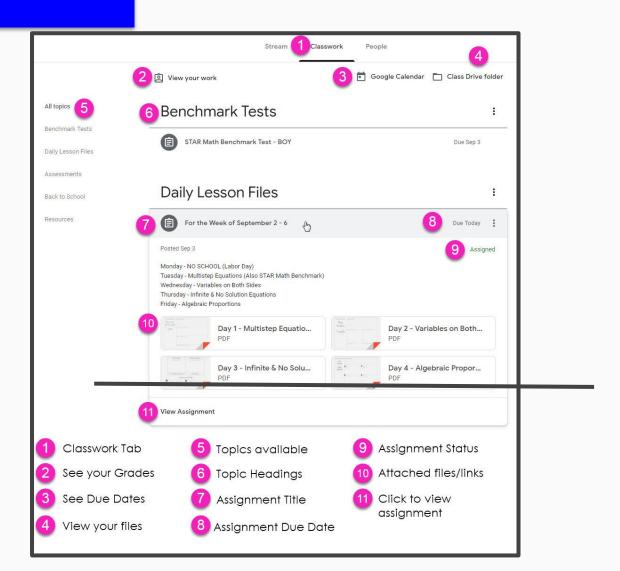

### GOOGLE ICONS TO RECOGNIZE:

Click on the waffle button and then the Google Classroom icon.

Click on the class you wish to view.

Page tools (Left side)

Assignment details