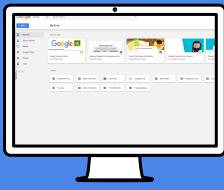

## NOW YOU'LL SEE

that you are signed in to your Google Apps for Education account!

Click on the 9 squares (Waffle/Rubik's Cube) icon in the top right hand corner to see the Google Suite of products

### GOOGLE ICONS TO RECOGNIZE:

Click on the waffle button and then the Google Classroom icon.

Click on the class you wish to view.

Page tools (Left side)

Assignment details