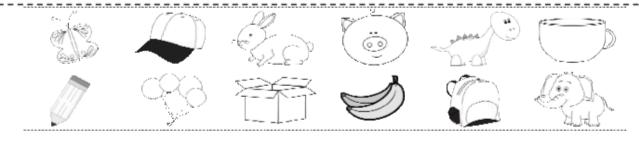

Please make sure your name is on each page either at the top or bottom so you can receive full credit.

Remember to also have fun and get outside if it is possible!!!

Color, cut, sort and glue in the correct box.