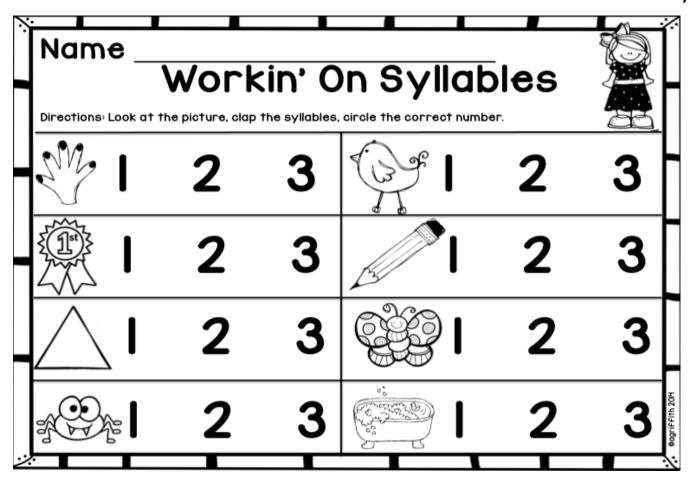

## Syllables Sorting

| I | 2 | 3 |
|---|---|---|
|   |   |   |
|   |   |   |
|   |   |   |
|   |   |   |
|   |   |   |

| Name: _ | Date: |         |          |            |           |    |
|---------|-------|---------|----------|------------|-----------|----|
|         |       | missing | number i | n the corr | rect box. |    |
| 0       | -     | 2       |          | I          |           | 3  |
|         |       |         | . г      | 44         |           |    |
| 2       |       | 4       |          | / 3        |           | 5  |
|         |       |         |          |            |           |    |
| 4       |       | 6       |          | 5          |           | 7  |
|         | •     |         |          |            |           |    |
| 6       |       | 8       |          | 7          | •         | 9  |
|         |       |         |          |            |           |    |
| 8       |       | Ю       |          | \q         |           | II |
|         |       |         |          |            |           |    |
| IO      |       | 12      |          | II         |           | 13 |
|         |       |         | ,        |            |           |    |
| 12      |       | 14      |          | 13         |           | 15 |
|         |       |         |          |            |           |    |
|         | 12    | 8       | 9        | 14         | 3         | 13 |
| 7       | 4     | Ю       | 2        | 6          | II        | 5  |